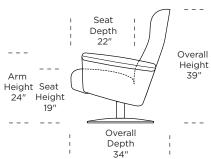

## Wall clearance is 12"

Please use actual leather, fabric, Crypton®, Sunbrella® and Ultrasuede® swatches when specifying furniture as the colors shown may vary due to the printing process.