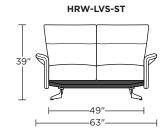

## Wall clearance is 12"

Please use actual leather, fabric, Crypton®, Sunbrella® and Ultrasuede® swatches when specifying furniture as the colors shown may vary due to the printing process.