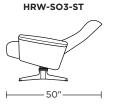

## **HARLOWE**

#### **Standard Features:**

Advanced unidirectional suspension system Premium high-density, high-resiliency foam seat cushion Tight back and tight seat cushion Single-needle top-stitch Limited lifetime warranty on frame Limited three-year warranty on mechanism Quick-ship delivery

## Wall clearance is 12"

Please use actual leather, fabric, Crypton®, Sunbrella® and Ultrasuede® swatches when specifying furniture as the colors shown may vary due to the printing process.