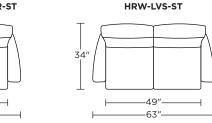

## **HARLOWE**

#### **Standard Features:**

Advanced unidirectional suspension system Premium high-density, high-resiliency foam seat cushion Tight back and tight seat cushion Single-needle top-stitch Limited lifetime warranty on frame Limited three-year warranty on mechanism Quick-ship delivery