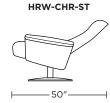

## **HARLOWE**

#### **Standard Features:**

Advanced unidirectional suspension system Premium high-density, high-resiliency foam seat cushion Tight back and tight seat cushion Single-needle top-stitch Limited lifetime warranty on frame Limited three-year warranty on mechanism Quick-ship delivery

## Wall clearance is 12"

Please use actual leather, fabric, Crypton®, Sunbrella® and Ultrasuede® swatches when specifying furniture as the colors shown may vary due to the printing process.