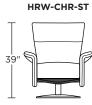

## Wall clearance is 12"

Please use actual leather, fabric, Crypton®, Sunbrella® and Ultrasuede® swatches when specifying furniture as the colors shown may vary due to the printing process.