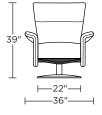

## Wall clearance is 12"

Please use actual leather, fabric, Crypton®, Sunbrella® and Ultrasuede® swatches when specifying furniture as the colors shown may vary due to the printing process.