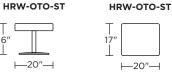

# **Options:**

Contrasting arms and back/seat cushion available (two tone) When ordering as a chair and ottoman set, please note the ottoman cover will always match the arm cover Tulip base available in Brushed Stainless Steel Disc base available in Natural Walnut Four star base available in Polished Aluminum Metal legs available in Polished Nickel (LVS/SO3 only) Wood legs available in Natural Walnut (LVS/SO3 only)