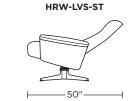

## **HARLOWE**

#### **Standard Features:**

Advanced unidirectional suspension system Premium high-density, high-resiliency foam seat cushion Tight back and tight seat cushion Single-needle top-stitch Limited lifetime warranty on frame Limited three-year warranty on mechanism Quick-ship delivery

## Wall clearance is 12"

Please use actual leather, fabric, Crypton®, Sunbrella® and Ultrasuede® swatches when specifying furniture as the colors shown may vary due to the printing process.